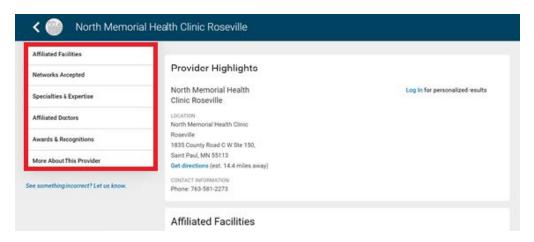

# Online Access - FIND A DOCTOR

The results will populate. Members have the ability to filter in order to get a more specific type of provider or facility.:

- Provider results will indicate if a provider practices at multiple locations and what hospitals they are affiliated with.
- You can also see details on where the provider held their Residency and went to Medical School