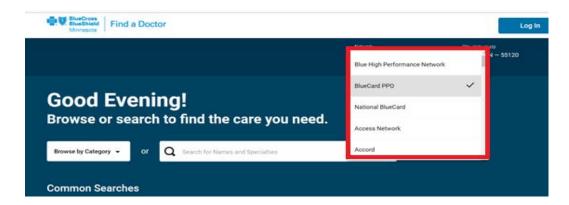

# FIND A DOCTOR, HOSPITAL OR OTHER MEDICAL PROVIDER

- Click on network and select appropriate network from the drop down menu
  - Minnesota Employees: Aware
  - Utah Employees: National BlueCard
  - All Other Employees: BlueCard PPO