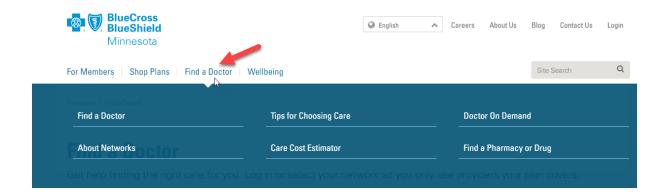

# Individuals not yet enrolled, but interested in coverage with BCBSMN have access to search in-network providers as a GUEST.

- Go to https://www.bluecrossmn.com/find-doctor
- Click Find a Doctor

Click Find a Doctor one more time

### **Find a Doctor**

Get help finding the right care for you. Log in or select your network so you only see providers your plan covers.