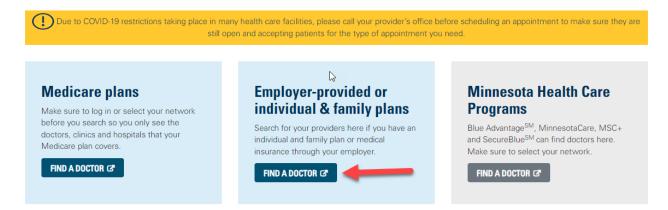

# Individuals not yet enrolled, but interested in coverage with BCBSMN have access to search in-network providers as a GUEST.

- Go to https://www.bluecrossmn.com/find-doctor
- Click Find a Doctor

Click Find a Doctor one more time

### **Find a Doctor**

Get help finding the right care for you. Log in or select your network so you only see providers your plan covers.