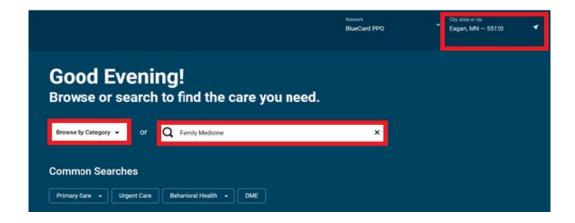

- Type name, hospital, clinic, specialty, condition, or browse by category.
- Type in your city or zip code. Please note: If your locations are turned on in your Internet settings, it may also have your current location listed.
- Click "Search"